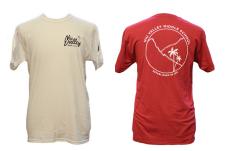

#### Unisex T-Shirt

| Fabric: | 100% Cotton                |         |  |
|---------|----------------------------|---------|--|
| Color:  | Cardinal Red, Dark Heather |         |  |
|         | Gray, White                |         |  |
| Prices: | (tax inclusive)            |         |  |
| Sizes:  | YM-YL                      | \$9.00  |  |
|         | Adult S-XL                 | \$9.00  |  |
|         | Adult 2XL                  | \$11.00 |  |
|         | Adult 3XL                  | \$13.00 |  |
|         |                            |         |  |