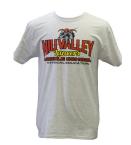

#### Unisex T-Shirt

| Fabric: | 100% Cotton                |         |  |
|---------|----------------------------|---------|--|
| Color:  | Cardinal Red, Dark Heather |         |  |
|         | Gray, White                |         |  |
| Prices: | (tax inclusive)            |         |  |
| Sizes:  | YM-YL                      | \$9.00  |  |
|         | Adult S-XL                 | \$9.00  |  |
|         | Adult 2XL                  | \$11.00 |  |
|         | Adult 3XL                  | \$13.00 |  |
|         |                            |         |  |