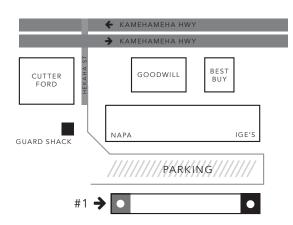

### ) Visit our store at Harbor Center

98-027 Hekaha St., #1 Aiea, Hawaii 96701 Phone: (808) 799-8191

Store Hours:

Monday-Friday 10:00A-4:00P Saturday 10:00A-2:00P