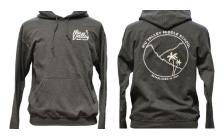

#### Hooded Pullover

| Fabric: | Poly/Cotton       |         |  |
|---------|-------------------|---------|--|
| Color:  | Dark Heather Grey |         |  |
| Prices: | (tax inclusive)   |         |  |
| Sizes:  | YM-YL             | \$28.00 |  |
|         | Adult S-XL        | \$28.00 |  |
|         | Adult 2XL         | \$30.00 |  |