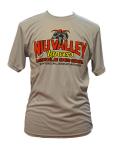

#### Unisex P.E. T-Shirt

| Fabric: | 100% Cotton     |         |
|---------|-----------------|---------|
| Color:  | Light Grey      |         |
| Prices: | (tax inclusive) |         |
| Sizes:  | YM-YL           | \$7.00  |
|         | Adult S-XL      | \$7.00  |
|         | Adult 2XL       | \$9.00  |
|         | Adult 3XL       | \$11.00 |