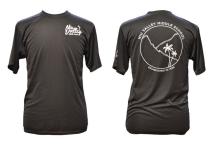

#### Unisex Dri-Fit

| Fabric: | 100% Polyester  |         |
|---------|-----------------|---------|
| Color:  | Black           |         |
| Prices: | (tax inclusive) |         |
| Sizes:  | YM-YL           | \$14.00 |
|         | Adult S-XL      | \$14.00 |
|         | Adult 2XL       | \$16.00 |
|         | Adult 3XL       | \$18.00 |