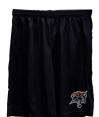

#### P.E. Shorts

| Fabric: | 100% Nylon      |         |
|---------|-----------------|---------|
| Color:  | Black           |         |
| Prices: | (tax inclusive) |         |
| Sizes:  | YM-YL           | \$15.00 |
|         | Adult S-XL      | \$15.00 |
|         | Adult 2XL       | \$17.00 |