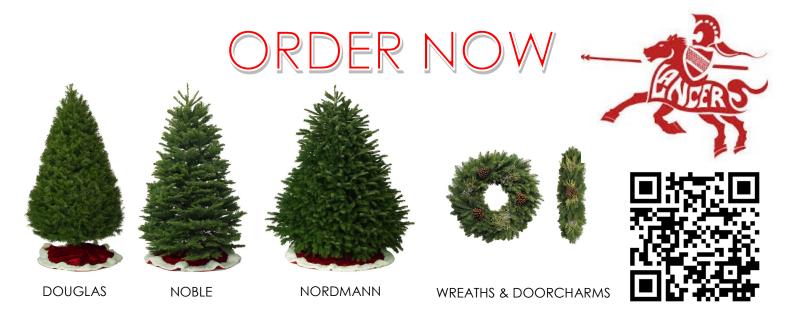

# Aloha Niu Valley Middle School

We are all faced with many challenges this year as we move forward in educating our children during this pandemic. One of our challenges is raising money. Niu Valley Middle School is proud to partner with Habilitat to offer a no contact fundraiser to keep our keiki safe. It's simple, just ask your ohana to get their Christmas Tree through Niu Valley Middle School. Habilitat has been selling Christmas trees for over 40 years! Please share this opportunity with friends, families and co-workers. Place your orders online and please share on your social media! All orders due by 10/25/2022!

## www.HawaiiChristmasTrees.com