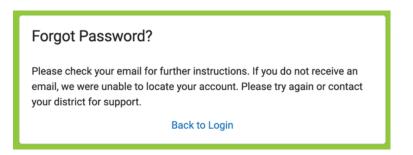

| Forgot Password?      |
|-----------------------|
| Enter your username * |
| Submit                |
| Back to Login         |

b. You will get a popup that tells you to check your email

- 3. Here's what the email will look like. You may need to check your junk mail folder.
  - a. Please note that the phone number is not an actual number. If you need to contact someone, please call your school.
  - b. Click on the link at the bottom of the email.