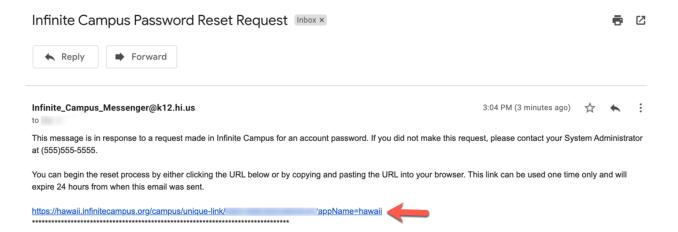

| Forgot Password?      |
|-----------------------|
| Enter your username * |
| Submit                |
| Back to Login         |

b. You will get a popup that tells you to check your email

- 3. Here's what the email will look like. You may need to check your junk mail folder.
  - a. Please note that the phone number is not an actual number. If you need to contact someone, please call your school.
  - b. Click on the link at the bottom of the email.