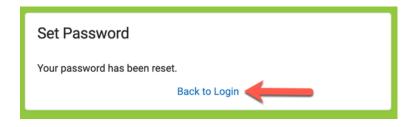

b. After clicking Submit you will see this popup. Click on "Back to Login"

5. You can now log in with your new password.

|                                        |                                      | Campus Parent |
|----------------------------------------|--------------------------------------|---------------|
| Hawaii Department of Education         | Announcements                        | }             |
| Login to Infinite Campus               | There are no district announcements. |               |
| or                                     |                                      | <sup>j</sup>  |
| Parent Username                        |                                      |               |
| Password                               |                                      |               |
| Log In                                 |                                      |               |
| Forgot Password? Forgot Username? Help |                                      |               |
| Log in to Campus Student               |                                      |               |
| or                                     |                                      |               |
| New User?                              |                                      |               |
|                                        |                                      |               |